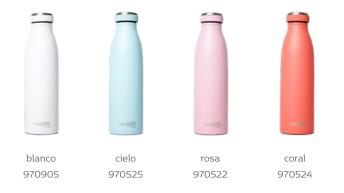

# **Color explosion**

Eight RUNBOTT models and more than 25 different colors!

You can be sure you'll find your favorite thermos bottle among this explosion of colors.

60 cl. thermos flask, airtight lid, inner ceramic coating, non-slip base, smooth surface.

Runbott sport 60 cl. - perla

C

perla

Discover all news

from perla range

Runbott sport 60 cl. - perla

### 60 cl. thermos flask, airtight lid, inner ceramic coating, non-slip base, glossy surface.

Runbott sport 75 cl.

Runbott sport 75 cl.

Do you want to be part of the sustainable revolution?

Runbott sport 75 cl.