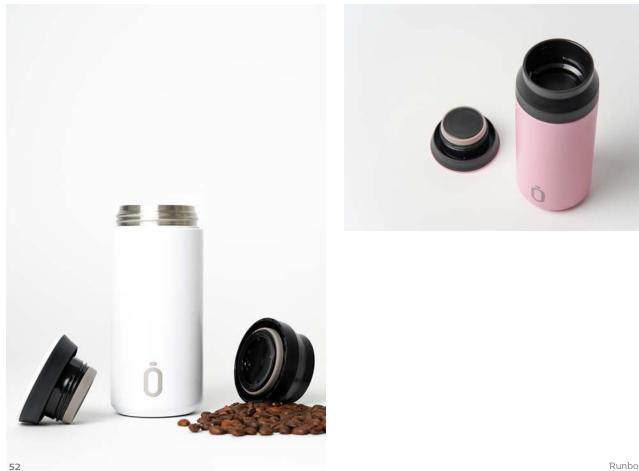

## Runbott cup

35 cl.

Double wall insulation 304 stainless steel, food grade standard Inner ceramic coating Non-slip silicone base Dispenser cap BPA free 24 hours cold - 12 hours hot

Runbott cup

Runbott cup