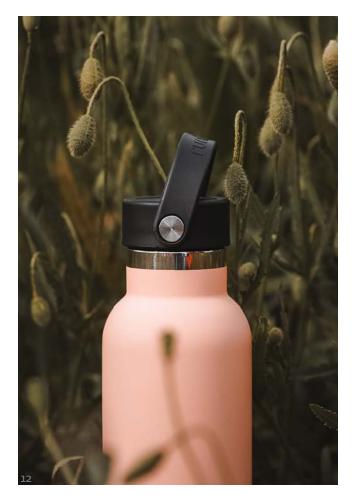

# **Runbott sport**

35 cl. / 60 cl. / 75cl. /Confeti Inner ceramic coating Double wall insulation 304 stainless steel, food grade standard BPA free Non-slip silicone base 24 hours cold - 12 hours hot

Runbott sport 60 cl.

#### Runbott sport 60 cl.

hielo 971904

blanco 970246

971709

toffee

antracita

970634

negro