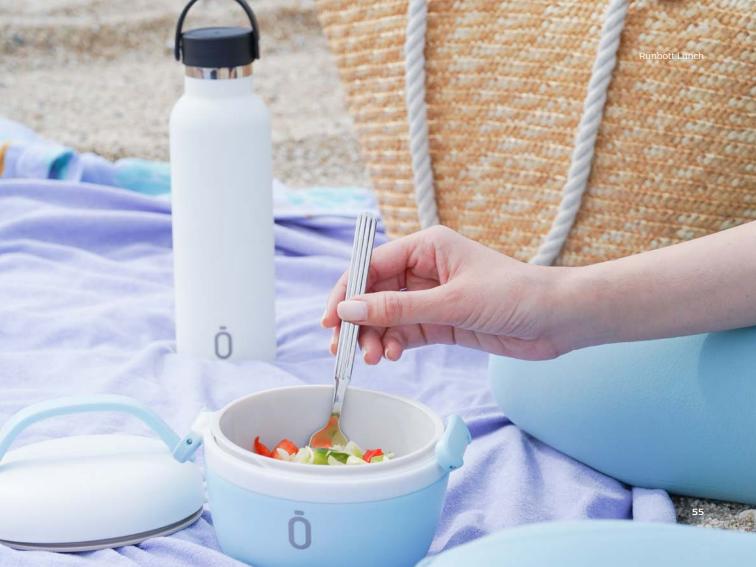

## **Runbott lunch**

56 cl.

Double wall insulation 304 stainless steel, food grade standard Non-slip silicone base BPA free 8 hours cold - 6 hours hot

Runbott lunch

Accessories