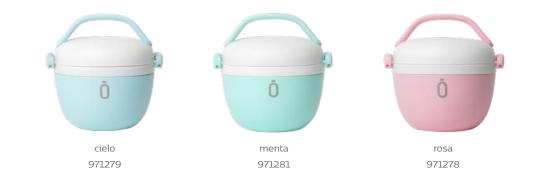

cacao 971644

crema 971642

laurel 971643

índigo 971645

Discover all news from the lunch range

## **Runbott lunch**

56 cl.

Double wall insulation 304 stainless steel, food grade standard Non-slip silicone base BPA free 8 hours cold - 6 hours hot

Runbott lunch

Accessories