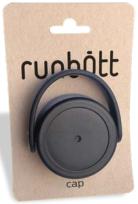

### **Cup cap** 971611

Plastic screw cap with dispenser, it has an airtight rubber, it does not leak, it does not condense humidity and it maintains the temperature.