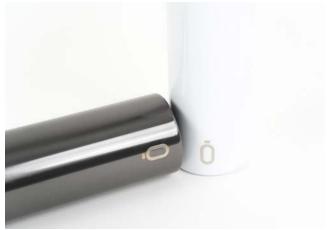

# Ceramic coating inside

RUNBOTT's secret is the inner ceramic coating that allows to maintain the temperature of our drink for hours without exposing it to metal, thus avoiding unpleasant tastes or smells.