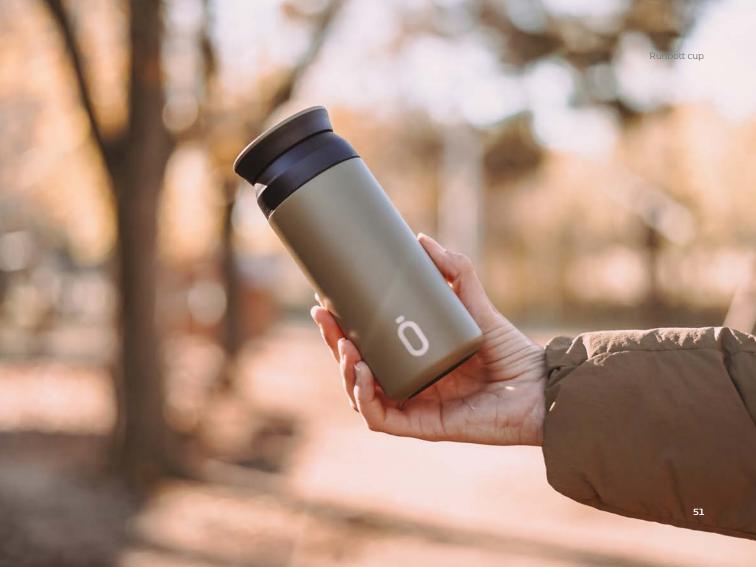

## Runbott cup

35 cl.

Double wall insulation 304 stainless steel, food grade standard Inner ceramic coating Non-slip silicone base Dispenser cap BPA free 24 hours cold - 12 hours hot

Runbott cup

Runbott cup