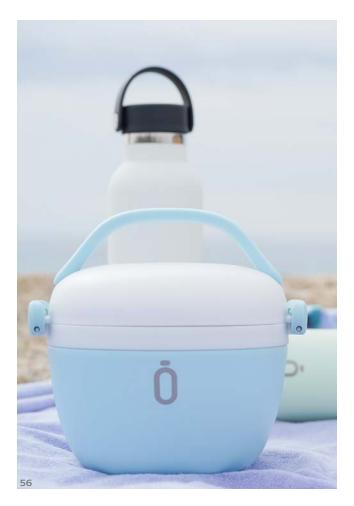

## **Runbott lunch**

56 cl.

Double wall insulation 304 stainless steel, food grade standard Non-slip silicone base BPA free 8 hours cold - 6 hours hot

Runbott lunch

Accessories