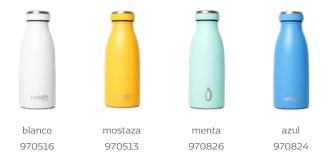

# **Color explosion**

Eight RUNBOTT models and more than 25 different colors!

You can be sure you'll find your favorite thermos bottle among this explosion of colors.

#### Runbott sport 60 cl.

hielo 971904

blanco 970246

971709

toffee

antracita

970634

negro

970248

971577

oliva

nata

971582

melón

971313

Ō

menta

970633

limón 971312