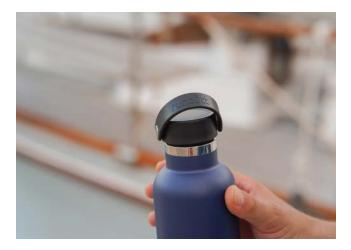

# **Runbott sport**

35 cl. / 60 cl. / 75cl. /Confeti Inner ceramic coating Double wall insulation 304 stainless steel, food grade standard BPA free Non-slip silicone base 24 hours cold - 12 hours hot

Runbott sport 60 cl.

60 cl. thermos flask, airtight lid, inner ceramic coating, non-slip base, smooth surface.

Runbott sport 60 cl. - perla

C

perla

Discover all news

from perla range

Runbott sport 60 cl. - perla