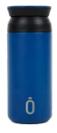

# **Runbott sport**

35 cl. / 60 cl. / 75cl. /Confeti Inner ceramic coating Double wall insulation 304 stainless steel, food grade standard BPA free Non-slip silicone base 24 hours cold - 12 hours hot

Runbott sport 60 cl.

#### Runbott sport 60 cl.

rojo

grana 971728 970290

buganvilla 971903

lila

970292

rosa

970295