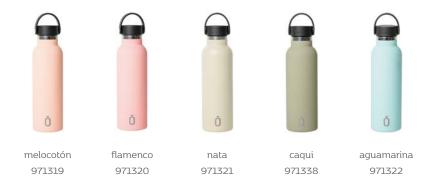

#### Runbott sport 60 cl.

hielo 971904

blanco 970246

971709

toffee

antracita

970634

negro

970248

971577

oliva

nata

971582

melón

971313

Ō

menta

970633

limón 971312

#### Runbott sport 60 cl.

rojo

grana 971728 970290

buganvilla 971903

lila

970292

rosa

970295

cotton candy 971902

albaricoque 971828

Includes single box

O Grunbat

runbôt

Esta caja es de cartón 100% reciclado

14

Discover all news from soft range Runbott sport 60 cl. - soft