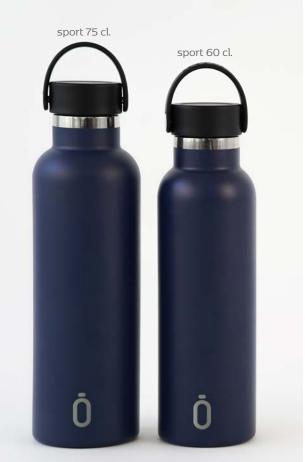

# **Runbott sport**

35 cl. / 60 cl. / 75cl. /Confeti Inner ceramic coating Double wall insulation 304 stainless steel, food grade standard BPA free Non-slip silicone base 24 hours cold - 12 hours hot

Runbott sport 60 cl.