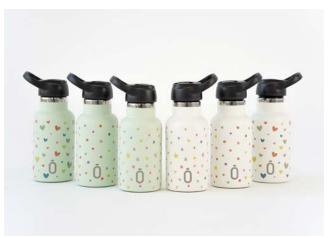

#### 35 cl. thermos flask, airtight lid, inner ceramic coating, non-slip base, sports cap.

Discover all news from the confetti

range

# Runbott confeti

35 cl. / 60 cl. / Confeti The quality of our sports bottles with 3 cheerful designs, available in two colours. Technical ceramic interior coating. Double wall with intermediate insulation Food grade 304 steel BPA free Non-slip rubber base 24 hours cold - 12 hours hot

#### 35 cl. thermos flask, airtight lid, inner ceramic coating, non-slip base, sports cap, colored prints.

Discover all news

from the sports

range