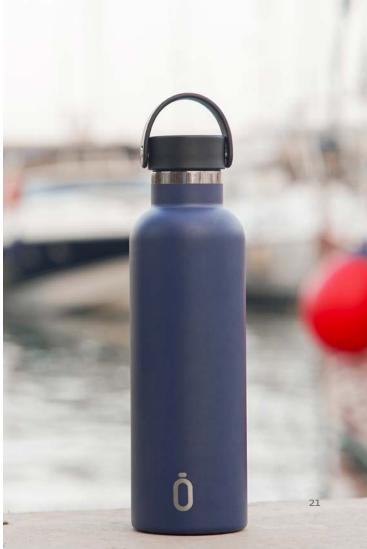

# **Runbott sport**

35 cl. / 60 cl. / 75cl. /Confeti Inner ceramic coating Double wall insulation 304 stainless steel, food grade standard BPA free Non-slip silicone base 24 hours cold - 12 hours hot

Runbott sport 60 cl.

60 cl. thermos flask, airtight lid, inner ceramic coating, non-slip base, smooth surface.

Runbott sport 60 cl. - perla

C

perla

Discover all news

from perla range

Runbott sport 60 cl. - perla