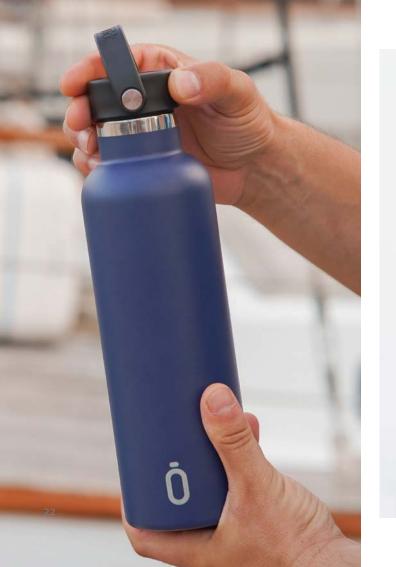

# Ceramic coating inside

RUNBOTT's secret is the inner ceramic coating that allows to maintain the temperature of our drink for hours without exposing it to metal, thus avoiding unpleasant tastes or smells.

# Double wall insulation

RUNBOTT has a double wall of stainless steel with thermic insulation. This maintains the temperature of your drinks for a long time.

We guarantee that you can have your iced tea for a whole day or keep your soup warm for up to 12 hours.

### Non-slip base

It is also important that our products have a firm base to avoid accidents.

Involuntary accidents are frequent at work, or excursions.

The textured round silicone base performs this function silently to leave a firm and secure sensation when supporting the bottle.