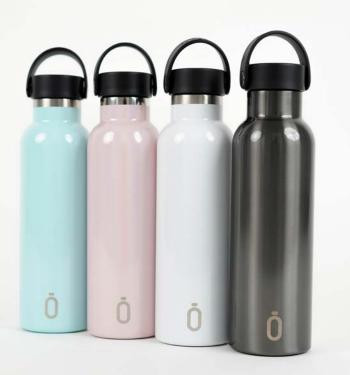

# **Color explosion**

Eight RUNBOTT models and more than 25 different colors!

You can be sure you'll find your favorite thermos bottle among this explosion of colors.