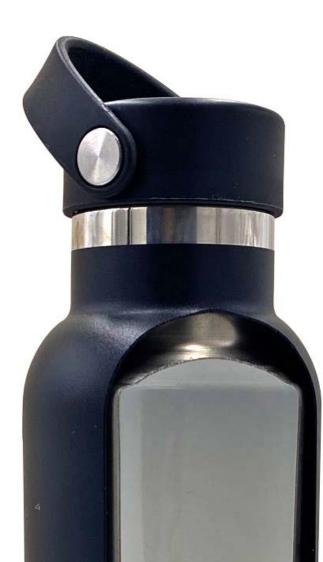

### Sports cap 970421

Turn your Runbott into a sports bottle to take it to the gym, to the mountains or to the beach With the silicone mouthpiece, replacement straws for greater durability and ergonomic lateral grip prepared for hanging and carrying more comfortably.