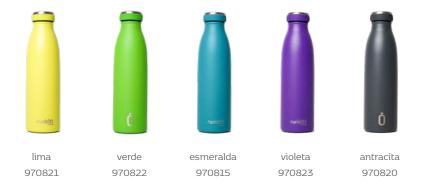

## **Runbott city**

35 cl. /50 cl. Double wall insulation 316 stainless steel, food grade standard Non-slip silicone base BPA free 24 hours cold - 12 hours hot

Runbott city 35 cl.

Runbott city 50 cl.

Discover all news