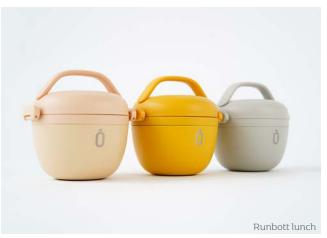

## **Runbott lunch**

56 cl.

Double wall insulation 304 stainless steel, food grade standard Non-slip silicone base BPA free 8 hours cold - 6 hours hot

Runbott lunch

Accessories