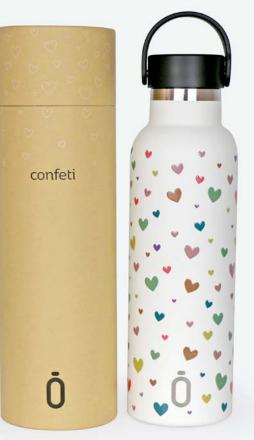

# Runbott confeti

35 cl. / 60 cl. / Confeti The quality of our sports bottles with 3 cheerful designs, available in two colours. Technical ceramic interior coating. Double wall with intermediate insulation Food grade 304 steel BPA free Non-slip rubber base 24 hours cold - 12 hours hot

### Cylindrical box 971240

An ecological and resistant pack for individual bottles. Ideal for gifts or transporting without risk of damaging the bottle. It offers a wide surface for labeling without the edge limits of conventional boxes.