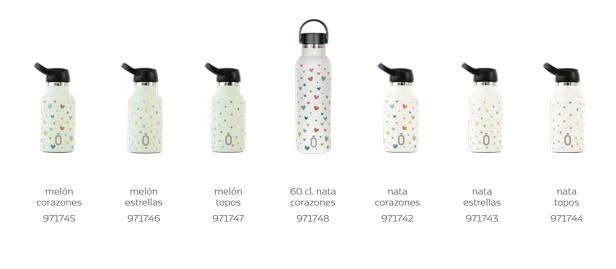

# Runbott confeti

35 cl. / 60 cl. / Confeti The quality of our sports bottles with 3 cheerful designs, available in two colours. Technical ceramic interior coating. Double wall with intermediate insulation Food grade 304 steel BPA free Non-slip rubber base 24 hours cold - 12 hours hot