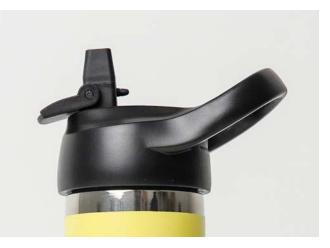

### Sports cap 970421

Turn your Runbott into a sports bottle to take it to the gym, to the mountains or to the beach With the silicone mouthpiece, replacement straws for greater durability and ergonomic lateral grip prepared for hanging and carrying more comfortably.