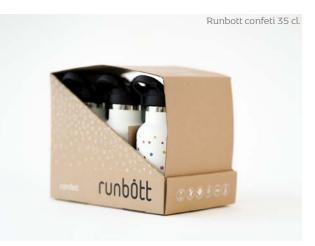

#### 35 cl. thermos flask, airtight lid, inner ceramic coating, non-slip base, sports cap.

Discover all news from the confetti

range

# Runbott confeti

35 cl. / 60 cl. / Confeti The quality of our sports bottles with 3 cheerful designs, available in two colours. Technical ceramic interior coating. Double wall with intermediate insulation Food grade 304 steel BPA free Non-slip rubber base 24 hours cold - 12 hours hot