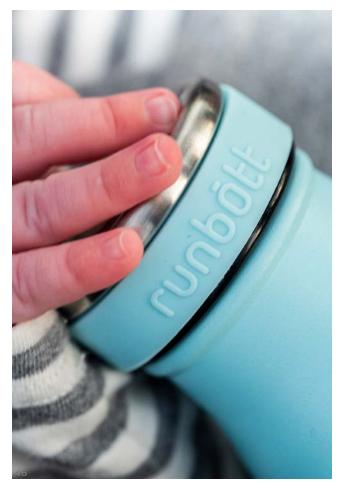

# Ceramic coating inside

RUNBOTT's secret is the inner ceramic coating that allows to maintain the temperature of our drink for hours without exposing it to metal, thus avoiding unpleasant tastes or smells.

# Double wall insulation

RUNBOTT has a double wall of stainless steel with thermic insulation. This maintains the temperature of your drinks for a long time.

We guarantee that you can have your iced tea for a whole day or keep your soup warm for up to 12 hours.