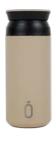

# **Runbott sport**

35 cl. / 60 cl. / 75cl. /Confeti Inner ceramic coating Double wall insulation 304 stainless steel, food grade standard BPA free Non-slip silicone base 24 hours cold - 12 hours hot

Runbott sport 60 cl.

#### Runbott sport 60 cl.

hielo 971904

blanco 970246

971709

toffee

antracita

970634

negro

970248

971577

oliva

nata

971582

melón

971313

Ō