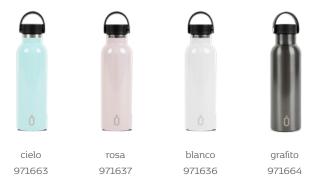

#### Runbott sport 60 cl.

hielo 971904

blanco 970246

971709

toffee

antracita

970634

negro

#### Runbott sport 60 cl.

rojo

grana 971728 970290

buganvilla 971903

lila

970292

rosa

970295