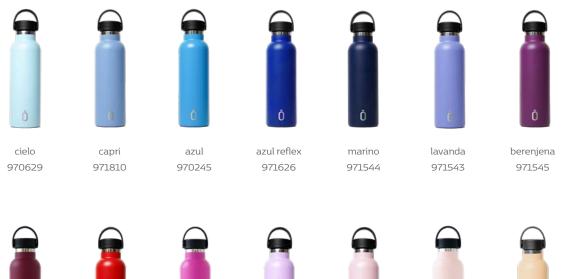

# **Runbott sport**

35 cl. / 60 cl. / 75cl. /Confeti Inner ceramic coating Double wall insulation 304 stainless steel, food grade standard BPA free Non-slip silicone base 24 hours cold - 12 hours hot

Runbott sport 60 cl.

#### Runbott sport 60 cl.

hielo 971904

blanco 970246

971709

toffee

antracita

970634

negro

970248

971577

oliva

nata

971582

melón

971313

Ō

menta

970633

limón 971312

#### Runbott sport 60 cl.

rojo

grana 971728 970290

buganvilla 971903

lila

970292

rosa

970295

cotton candy 971902

albaricoque 971828

Includes single box

O Grunbat

runbôt

Esta caja es de cartón 100% reciclado

14

Discover all news from soft range Runbott sport 60 cl. - soft