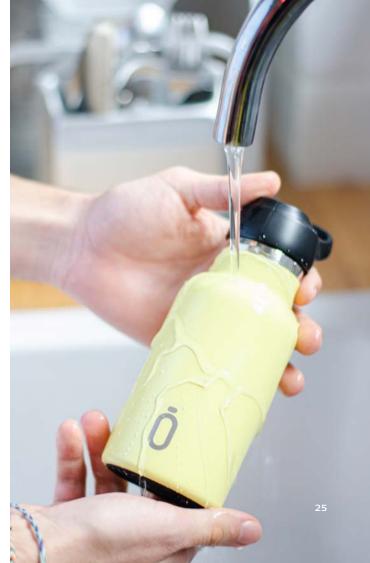

In addition, it is very easy to clean. A little tap water is enough and you will have your RUNBO-TT ready for a new adventure.