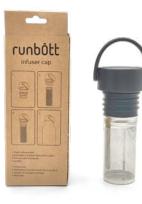

## Infuser Cap

971793

Prepare your favorite infusions with the lid with filter for Runbott Sport 60 and Sport 35. Unscrewable, washable and with a carrying handle.