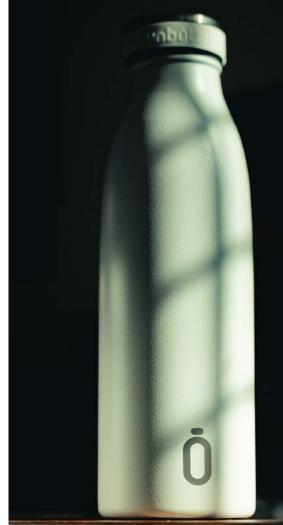

# Ceramic coating inside

RUNBOTT's secret is the inner ceramic coating that allows to maintain the temperature of our drink for hours without exposing it to metal, thus avoiding unpleasant tastes or smells.

# Double wall insulation

RUNBOTT has a double wall of stainless steel with thermic insulation. This maintains the temperature of your drinks for a long time.

We guarantee that you can have your iced tea for a whole day or keep your soup warm for up to 12 hours.