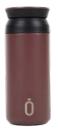

# **Runbott sport**

35 cl. / 60 cl. / 75cl. /Confeti Inner ceramic coating Double wall insulation 304 stainless steel, food grade standard BPA free Non-slip silicone base 24 hours cold - 12 hours hot

Runbott sport 60 cl.

#### Runbott sport 60 cl.

hielo 971904

blanco 970246

971709

toffee

antracita

970634

negro