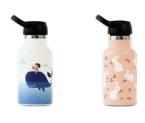

# **Color explosion**

Eight RUNBOTT models and more than 25 different colors!

You can be sure you'll find your favorite thermos bottle among this explosion of colors.

# Runbott confeti

35 cl. / 60 cl. / Confeti The quality of our sports bottles with 3 cheerful designs, available in two colours. Technical ceramic interior coating. Double wall with intermediate insulation Food grade 304 steel BPA free Non-slip rubber base 24 hours cold - 12 hours hot