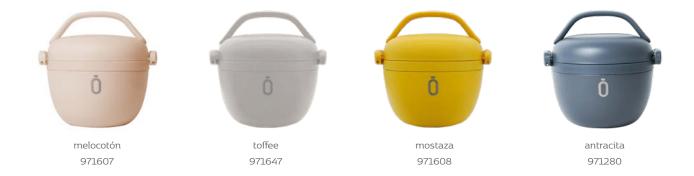

## **Runbott lunch**

56 cl.

Double wall insulation 304 stainless steel, food grade standard Non-slip silicone base BPA free 8 hours cold - 6 hours hot

Runbott lunch

Accessories