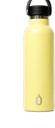

#### Runbott sport 60 cl.

rojo

grana 971728 970290

buganvilla 971903

lila

970292

rosa

970295