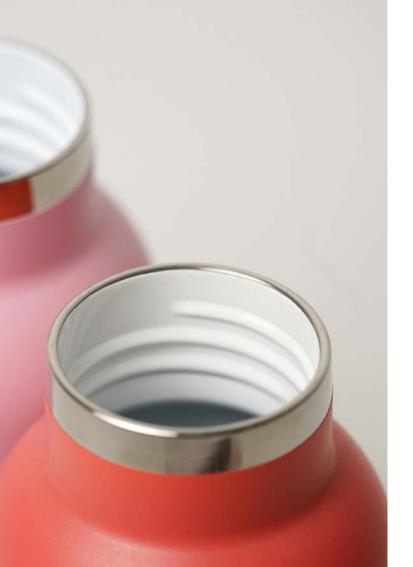

# Ceramic coating inside

RUNBOTT's secret is the inner ceramic coating that allows to maintain the temperature of our drink for hours without exposing it to metal, thus avoiding unpleasant tastes or smells.

In addition, it is very easy to clean. A little tap water is enough and you will have your RUNBO-TT ready for a new adventure.