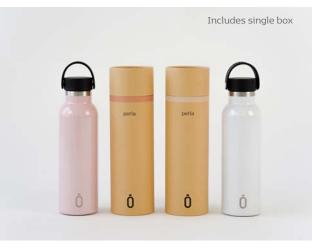

cotton candy 971902

albaricoque 971828

Includes single box

O Grunbat

runbôt

Esta caja es de cartón 100% reciclado

14

Discover all news from soft range Runbott sport 60 cl. - soft

60 cl. thermos flask, airtight lid, inner ceramic coating, non-slip base, smooth surface.

Runbott sport 60 cl. - perla

C

perla

Discover all news

from perla range

Runbott sport 60 cl. - perla