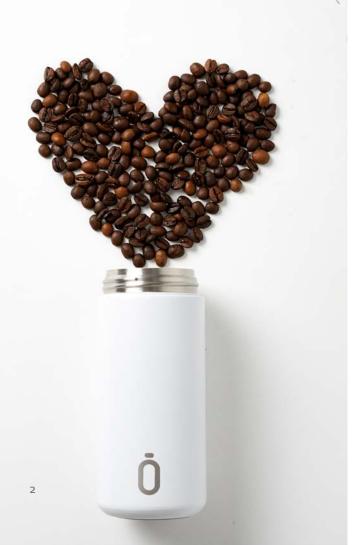

### The drinking revolution

More than 200 kg of garbage is disposed of every second in the sea and the ocean.

80% of this garbage is plastic and derivatives that can take up to 1000 years to decompose affecting seriously all marine life and, therefore, to us.

It's time for a revolution, to change our habits and to improve our world.

RUNBOTT is a reusable container made of materials of premium quality which, apart from keeping your drinks at the right temperature for hours, it will not leave bad tastes or smells. It is easy to clean and you will also help to reduce waste.

Thank you for joining the **RUNBOTT drinking** revolution.