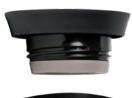

# City cap

971650

Cap for the Runbott City, unscrewable and washable. With metal and plastic parts, silicone decoration, and a rubber closure that makes it airtight and helps maintain temperature.