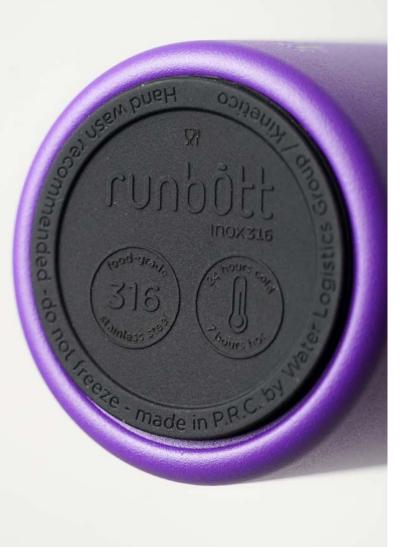

# Ceramic coating inside

RUNBOTT's secret is the inner ceramic coating that allows to maintain the temperature of our drink for hours without exposing it to metal, thus avoiding unpleasant tastes or smells.

# Double wall insulation

RUNBOTT has a double wall of stainless steel with thermic insulation. This maintains the temperature of your drinks for a long time.

We guarantee that you can have your iced tea for a whole day or keep your soup warm for up to 12 hours.

### Non-slip base

It is also important that our products have a firm base to avoid accidents.

Involuntary accidents are frequent at work, or excursions.

The textured round silicone base performs this function silently to leave a firm and secure sensation when supporting the bottle.