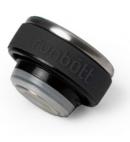

### Standar cap 970477

Plastic screw cap with hermetic rubber, it does not leak, does not condense humidity and maintains the temperature. It has a practical rubber band, unbreakable and useful to carry or hang from your backpack.