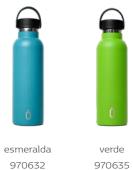

# **Runbott sport**

35 cl. / 60 cl. / 75cl. /Confeti Inner ceramic coating Double wall insulation 304 stainless steel, food grade standard BPA free Non-slip silicone base 24 hours cold - 12 hours hot

Runbott sport 60 cl.

#### Runbott sport 60 cl.

hielo 971904

blanco 970246

971709

toffee

antracita

970634

negro