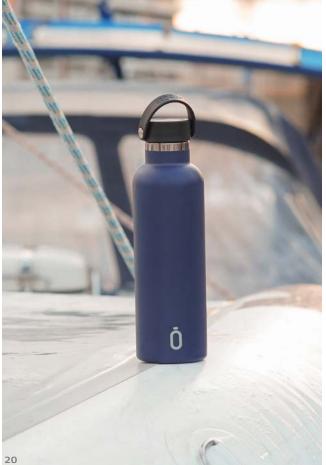

# **Runbott sport**

35 cl. / 60 cl. / 75cl. /Confeti Inner ceramic coating Double wall insulation 304 stainless steel, food grade standard BPA free Non-slip silicone base 24 hours cold - 12 hours hot

Runbott sport 60 cl.

60 cl. thermos flask, airtight lid, inner ceramic coating, non-slip base, smooth surface.

Runbott sport 60 cl. - perla

C

perla

Discover all news

from perla range

Runbott sport 60 cl. - perla