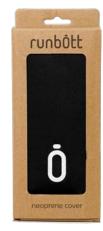

#### Neoprene bag 970320

You have no excuse not to take your Runbott with you everywhere. Our neoprene cover is perfect for you to transport your bottle and protects it from bumps and scratches. Its strap is adjustable so that you can adapt it as you want.