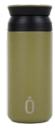

# **Runbott sport**

35 cl. / 60 cl. / 75cl. /Confeti Inner ceramic coating Double wall insulation 304 stainless steel, food grade standard BPA free Non-slip silicone base 24 hours cold - 12 hours hot

Runbott sport 60 cl.

970248

971577

oliva

nata

971582

melón

971313

Ō