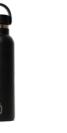

60 cl. thermos flask, airtight lid, inner ceramic coating, non-slip base, smooth surface.

Runbott sport 60 cl. - perla

C

perla

Discover all news

from perla range

Runbott sport 60 cl. - perla

### 60 cl. thermos flask, airtight lid, inner ceramic coating, non-slip base, glossy surface.

Runbott sport 75 cl.

Runbott sport 75 cl.

Do you want to be part of the sustainable revolution?

Runbott sport 75 cl.