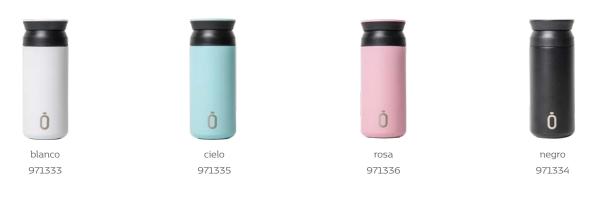

## Runbott cup

35 cl.

Double wall insulation 304 stainless steel, food grade standard Inner ceramic coating Non-slip silicone base Dispenser cap BPA free 24 hours cold - 12 hours hot

Runbott cup

Runbott cup

cacao 971644

crema 971642

laurel 971643

índigo 971645

Discover all news from the lunch range