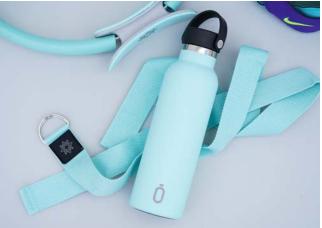

#### Neoprene bag 970320

You have no excuse not to take your Runbott with you everywhere. Our neoprene cover is perfect for you to transport your bottle and protects it from bumps and scratches. Its strap is adjustable so that you can adapt it as you want.