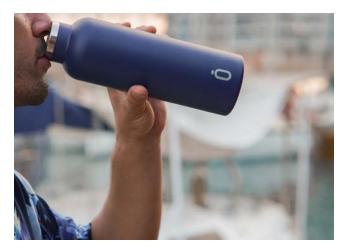

# **Runbott sport**

35 cl. / 60 cl. / 75cl. /Confeti Inner ceramic coating Double wall insulation 304 stainless steel, food grade standard BPA free Non-slip silicone base 24 hours cold - 12 hours hot

Runbott sport 60 cl.

60 cl. thermos flask, airtight lid, inner ceramic coating, non-slip base, smooth surface.

Runbott sport 60 cl. - perla

C

perla

Discover all news

from perla range

Runbott sport 60 cl. - perla