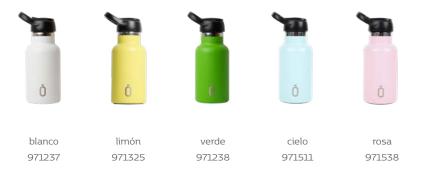

# **Color explosion**

Eight RUNBOTT models and more than 25 different colors!

You can be sure you'll find your favorite thermos bottle among this explosion of colors.