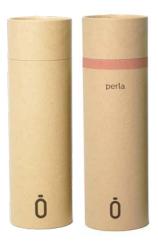

### Cylindrical box 971240

An ecological and resistant pack for individual bottles. Ideal for gifts or transporting without risk of damaging the bottle. It offers a wide surface for labeling without the edge limits of conventional boxes.