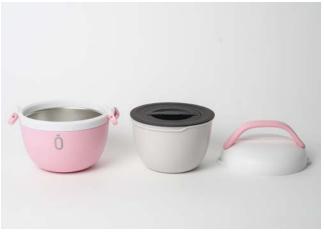

## **Runbott lunch**

56 cl.

Double wall insulation 304 stainless steel, food grade standard Non-slip silicone base BPA free 8 hours cold - 6 hours hot

Runbott lunch

Accessories