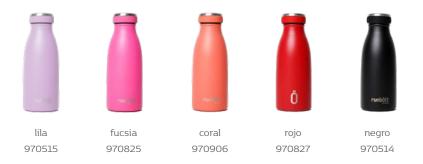

# **Color explosion**

Eight RUNBOTT models and more than 25 different colors!

You can be sure you'll find your favorite thermos bottle among this explosion of colors.

#### Runbott sport 60 cl.

rojo

grana 971728 970290

buganvilla 971903

lila

970292

rosa

970295

cotton candy 971902

albaricoque 971828

Includes single box

O Grunbat

runbôt

Esta caja es de cartón 100% reciclado

14

Discover all news from soft range Runbott sport 60 cl. - soft