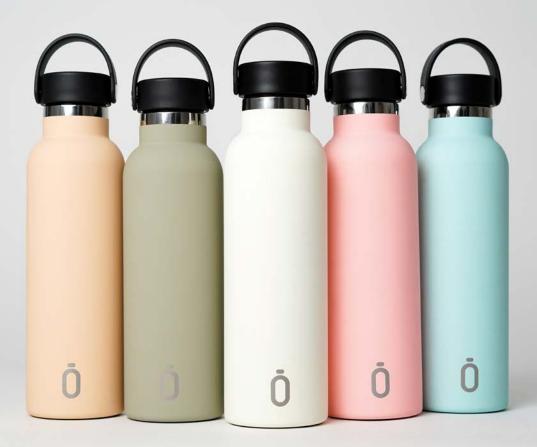

# **Color explosion**

Eight RUNBOTT models and more than 25 different colors!

You can be sure you'll find your favorite thermos bottle among this explosion of colors.

# **Runbott sport**

35 cl. / 60 cl. / 75cl. /Confeti Inner ceramic coating Double wall insulation 304 stainless steel, food grade standard BPA free Non-slip silicone base 24 hours cold - 12 hours hot

Runbott sport 60 cl.