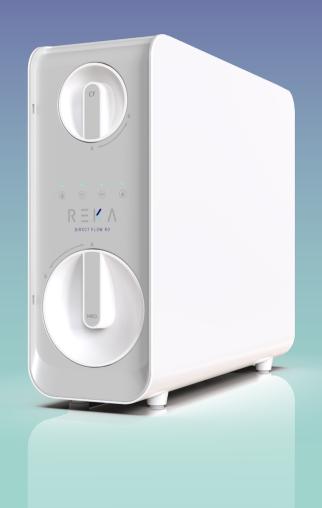

# ULTRACOMPACT RO AND SUITABLE FOR ANY PLACE

#### **MANIFOLD**

- Less leaking
- Less welding
- ~ Stronger seal
- ~ Easier and safer use