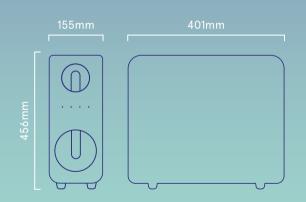

### SMART REVERSE OSMOSIS SYSTEM

Direct Flow **6 Filtration Stages** 

- ~ 600 GPD production (2.280 l.)
- ~ Compact design
- ~ Double information system on the tap and machine







1,6 LPM HIGH PRODUCTION



FILTER CHANGE WARNING



MEMBRANE CHANGE WARNING



6 FILTRATION STAGES



HYDRAULIC CIRCUIT



PRODUCTION RATE
2: 1 LITRES OF
PERMEATED AND
WASTE WATER





FILTER CHANGE IN 3 SECONDS



QUALITY SENSOR



LEAKAGE SENSOR



SMART FAUCET WITH CONTROL WARNING



AUTO-FLUSHING MEMBRANE

It stops after 30 minutes of working constantly.
 It stops if something wrong is detected in the pump. 20 Minute
 It stops when the temperature goes below 3 ° C.

# 600 GPD CAPACITY

Fill your glass of water in only **6 seconds** 



# ULTRACOMPACT RO AND SUITABLE FOR ANY PLACE





#### COMBI FILTER

#### $R \equiv K \Lambda$

DIRECT FLOW RO

#### 6 filtration stages

It removes 99,9% of heavy metals, chlorine, bacteria, organic elements, etc.



PP



CB



PP



RO



CB



PET

Removes large particles, sediments, dust

Carbon Filtration 5-10 microns. Removes 85% Chlorine. Removes large particles, sediments, oxide.

Removes heavy metals and bacteria.

Removes chlorine, odour and improves the taste. Removes carbon particles



### EASY AND FAST FILTER CHANGE

#### ein only 3 seconds

With an easy twist and without moving the machine from its position, take out the filter and replace it with the new one and your RO will work again at 100% capacity.



## MEMBRANE MRO



Multifiltration capacity increases the efficiency of the system.



#### FILTER CHANGE

3 time