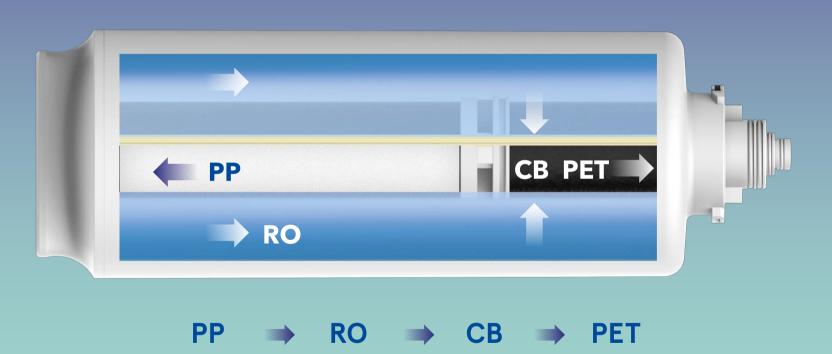

#### 6 filtration stages

It removes 99,9% of heavy metals, chlorine, bacteria, organic elements, etc.

PP

CB

PP

RO

CB

PET

Removes large particles, sediments, dust

Carbon Filtration 5-10 microns. Removes 85% Chlorine. Removes large particles, sediments, oxide.

Removes heavy metals and bacteria.

Removes chlorine, odour and improves the taste. Removes carbon particles