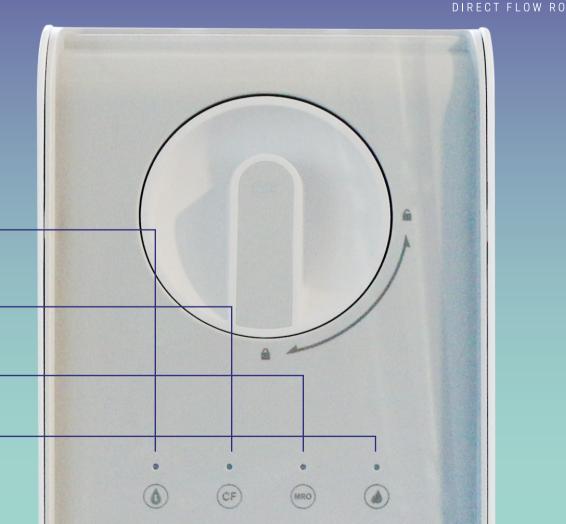

#### **SMART DISPLAY**

Get ready for savings

Funcionality system

Prefilter life span indicator

Membrane life span indicator

Quality of permeated water indicator

#### **SMART FAUCET**

Check the quality of the filters quickly thanks to multicolor led.

#### Produced water quality

- **↑** TDS ≤ 100 ppm
- 100 ppm ≤ TDS ≤ 150 ppm
- 150 ppm < TDS

#### Service life of filters

- Litres remaining > 150 / Days remaining > 15
- Litres remaining ≤ 150 > 0 / Days remaining ≥ 15
- Litres remaining ≤ 0 / Days remaining < 15</p>