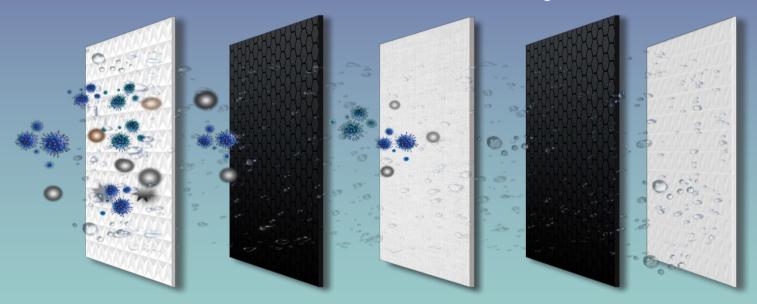

#### 6 filtration stages

It removes 99,9% of heavy metals, chlorine, bacteria, organic elements, etc.

PP

CB

PP

RO

CB

PET

Removes large particles, sediments, dust

Carbon Filtration 5-10 microns. Removes 85% Chlorine. Removes large particles, sediments, oxide.

Removes heavy metals and bacteria.

Removes chlorine, odour and improves the taste. Removes carbon particles