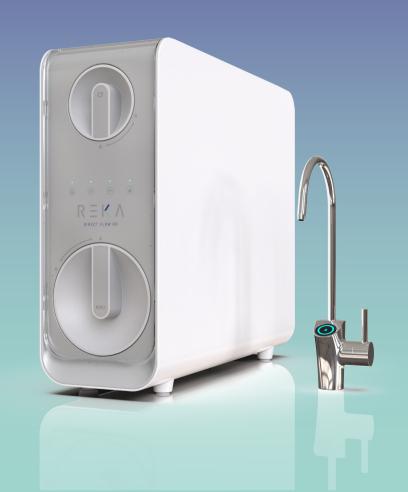

### SMART REVERSE OSMOSIS SYSTEM

Direct Flow **6 Filtration Stages** 

- ~ 600 GPD production (2.280 l.)
- ~ Compact design
- ~ Double information system on the tap and machine

1,6 LPM HIGH PRODUCTION

FILTER CHANGE WARNING

# ULTRACOMPACT RO AND SUITABLE FOR ANY PLACE

#### $R \equiv K \Lambda$

DIRECT FLOW RO