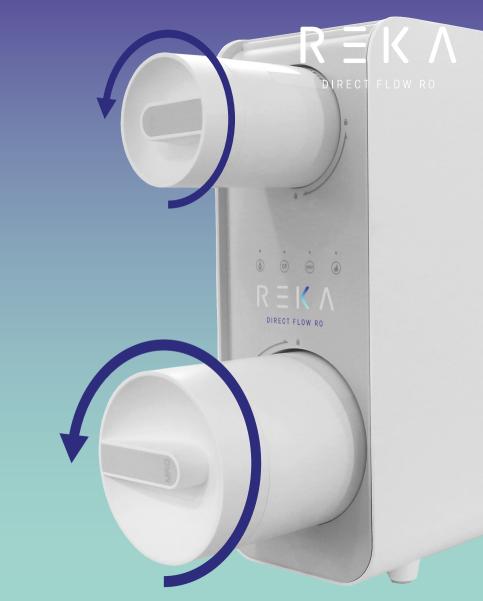

### EASY AND FAST FILTER CHANGE

#### ein only 3 seconds

With an easy twist and without moving the machine from its position, take out the filter and replace it with the new one and your RO will work again at 100% capacity.