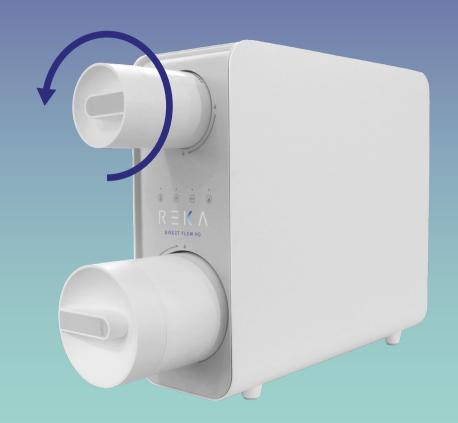

### EASY AND FAST FILTER CHANGE

#### ein only 3 seconds

With an easy twist and without moving the machine from its position, take out the filter and replace it with the new one and your RO will work again at 100% capacity.