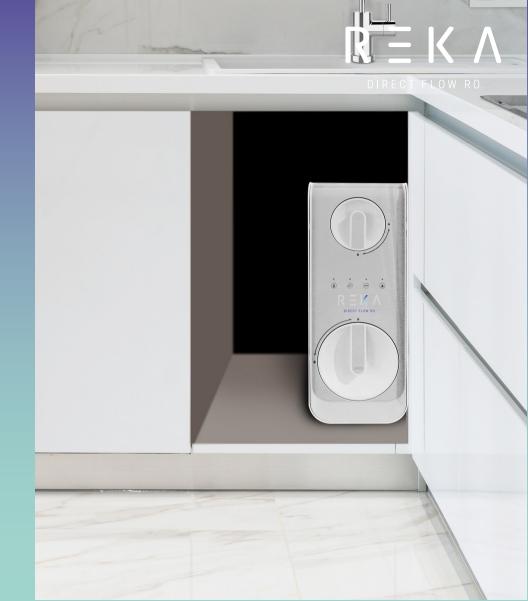

### SMART REVERSE OSMOSIS SYSTEM

Direct Flow **6 Filtration Stages** 

- ~ 600 GPD production (2.280 l.)
- ~ Compact design
- ~ Double information system on the tap and machine







1,6 LPM HIGH PRODUCTION



FILTER CHANGE WARNING



MEMBRANE CHANGE WARNING



6 FILTRATION STAGES



HYDRAULIC CIRCUIT



PRODUCTION RATE
2: 1 LITRES OF
PERMEATED AND
WASTE WATER





FILTER CHANGE IN 3 SECONDS



QUALITY SENSOR



LEAKAGE SENSOR



SMART FAUCET WITH CONTROL WARNING



AUTO-FLUSHING MEMBRANE

It stops after 30 minutes of working constantly.
 It stops if something wrong is detected in the pump. 20 Minute
 It stops when the temperature goes below 3 ° C.

# 600 GPD CAPACITY

Fill your glass of water in only **6 seconds** 



# ULTRACOMPACT RO AND SUITABLE FOR ANY PLACE





#### COMBI FILTER

#### $R \equiv K \Lambda$

DIRECT FLOW RO

#### 6 filtration stages

It removes 99,9% of heavy metals, chlorine, bacteria, organic elements, etc.



PP



CB



PP



RO



CB



PET

Removes large particles, sediments, dust

Carbon Filtration 5-10 microns. Removes 85% Chlorine. Removes large particles, sediments, oxide.

Removes heavy metals and bacteria.

Removes chlorine, odour and improves the taste. Removes carbon particles



### EASY AND FAST FILTER CHANGE

#### ein only 3 seconds

With an easy twist and without moving the machine from its position, take out the filter and replace it with the new one and your RO will work again at 100% capacity.



## MEMBRANE MRO



Multifiltration capacity increases the efficiency of the system.



#### FILTER CHANGE

3 times