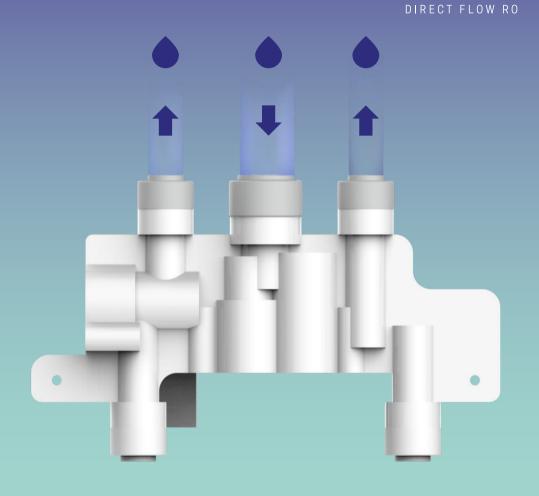

MEMBRANE CHANGE WARNING

6 FILTRATION STAGES

HYDRAULIC CIRCUIT

PRODUCTION RATE
2: 1 LITRES OF
PERMEATED AND
WASTE WATER

FILTER CHANGE IN 3 SECONDS

QUALITY SENSOR

LEAKAGE SENSOR

SMART FAUCET WITH CONTROL WARNING

AUTO-FLUSHING MEMBRANE

It stops after 30 minutes of working constantly.
 It stops if something wrong is detected in the pump. 20 Minute
 It stops when the temperature goes below 3 ° C.

#### **MANIFOLD**

- Less leaking
- Less welding
- ~ Stronger seal
- ~ Easier and safer use