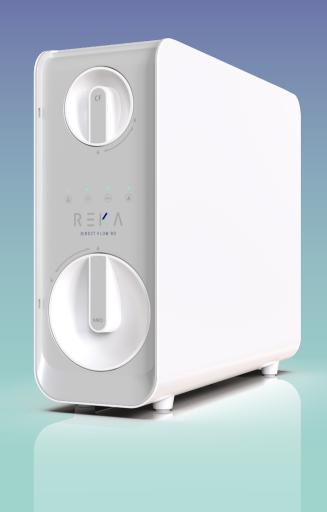

### SMART REVERSE OSMOSIS SYSTEM

Direct Flow **6 Filtration Stages** 

- ~ 600 GPD production (2.280 l.)
- ~ Compact design
- ~ Double information system on the tap and machine

1,6 LPM HIGH PRODUCTION

FILTER CHANGE WARNING

# ULTRACOMPACT RO AND SUITABLE FOR ANY PLACE