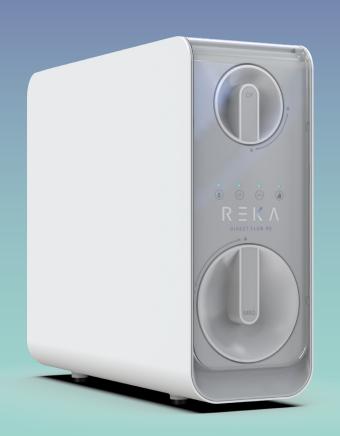

#### **SMART DISPLAY**

Get ready for savings

Funcionality system

Prefilter life span indicator

Membrane life span indicator

Quality of permeated water indicator

#### **SMART FAUCET**

Check the quality of the filters quickly thanks to multicolor led.

#### Produced water quality

- **↑** TDS ≤ 100 ppm
- 100 ppm ≤ TDS ≤ 150 ppm
- 150 ppm < TDS

#### Service life of filters

- Litres remaining > 150 / Days remaining > 15
- Litres remaining ≤ 150 > 0 / Days remaining ≥ 15
- Litres remaining ≤ 0 / Days remaining < 15</p>