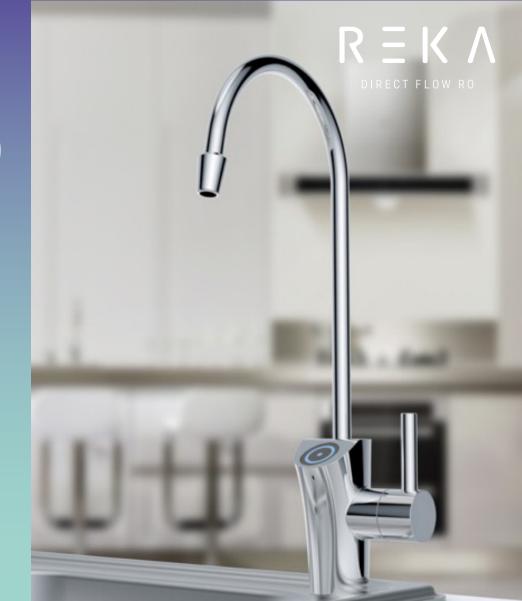

#### **SMART FAUCET**

Check the quality of the filters quickly thanks to multicolor led.

#### Produced water quality

- **↑** TDS ≤ 100 ppm
- 100 ppm ≤ TDS ≤ 150 ppm
- 150 ppm < TDS