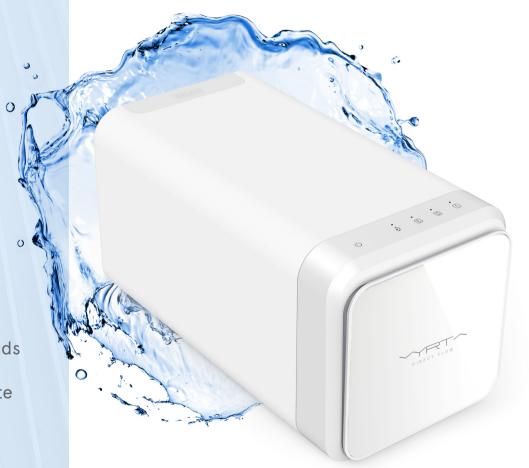

# ADVANCED REVERSE OSMOSIS SYSTEM

**Direct Flow** 

# 5 stages of filtration

- ~ Capacity: 800 GPD (3.024 Lpd)
- ~ Compact size
- ~ Double information system in equipment and tap
- ~ Recovery rate: 60%

2/2'2 LPM HIGH PRODUCTION

FILTER CHANGE WARNING

MEMBRANE CHANGE WARNING

# 800 GPD CAPACITY

Fill your glass of water in only 8 seconds