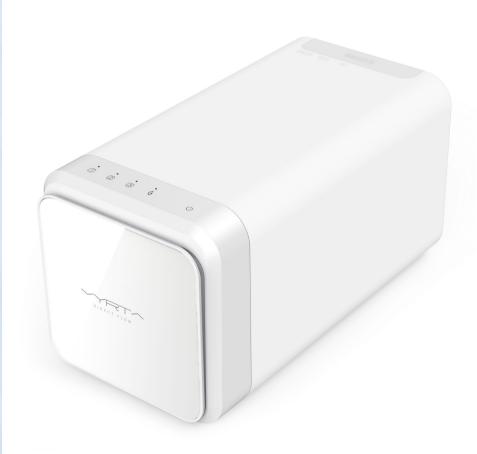

# ADVANCED REVERSE OSMOSIS SYSTEM

**Direct Flow** 

# 5 stages of filtration

- ~ Capacity: 800 GPD (3.024 Lpd)
- ~ Compact size
- ~ Double information system in equipment and tap
- ~ Recovery rate: 60%

2/2'2 LPM HIGH PRODUCTION

FILTER CHANGE WARNING

MEMBRANE CHANGE WARNING

SYSTEM WITHOUT TANK

5 FILTRATION STAGES

INTEGRATED HYDRAULIC CIRCUIT

PRODUCTION RATE
2:1 LITERS OF PRODUCED
AND WASTE WATER

HIGHER FLOW RATE OF WATER DISPENSED

FILTER CHANGE IN 3 MINUTES

LITERS OF PRODUCED AND WASTE WATER