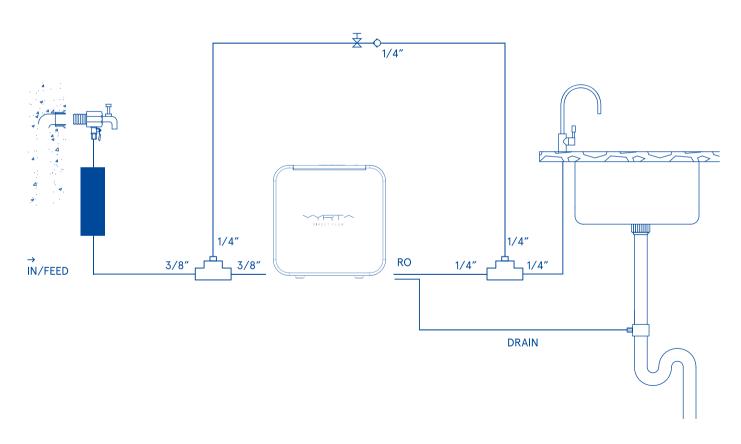

|
| TOTAL CAPACITY        | 6000 liters                                       |                                                                                                                       | 20.000 liters                                                                                                  | 4.000 liters                                           |
| CHANGE<br>RECOMMENDED | 12 months                                         |                                                                                                                       | 36 months                                                                                                      | 12 months                                              |

## **HYDRAULIC**



## **DIAGRAM**



## **CUSTOMIZE**



## YOUR EQUIPMENT

The RO VYRTA can be supplied as neutral or branded equipment of your company.