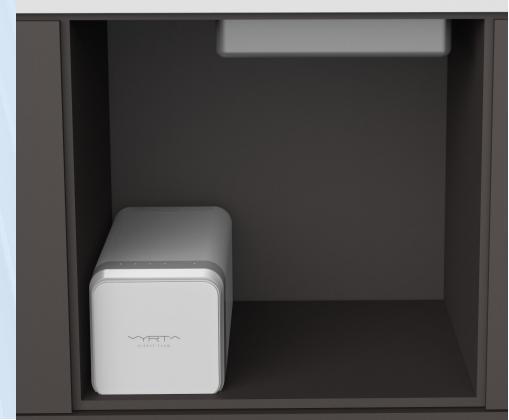

SYSTEM WITHOUT TANK

5 FILTRATION STAGES

INTEGRATED HYDRAULIC CIRCUIT

PRODUCTION RATE
2:1 LITERS OF PRODUCED
AND WASTE WATER

HIGHER FLOW RATE OF WATER DISPENSED

FILTER CHANGE IN 3 MINUTES

LITERS OF PRODUCED AND WASTE WATER

# 800 GPD CAPACITY

Fill your glass of water in only 8 seconds