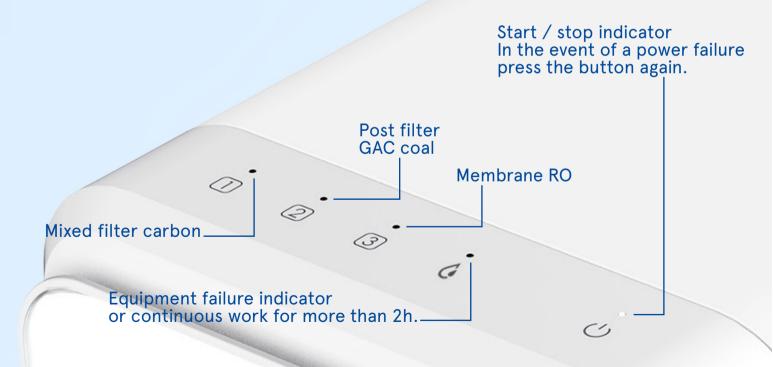

# SMART DISPLAY

#### **SMART FAUCET**

Check the quality of the filters quickly thanks to multicolor led.

Produced water quality indicator

Permanent blue: normal

Flashing blue: flushing

Permanent orange: exhausted filters,
 poor quality water, blocked equipment

Flashing orange: equipment failure or filter change warning