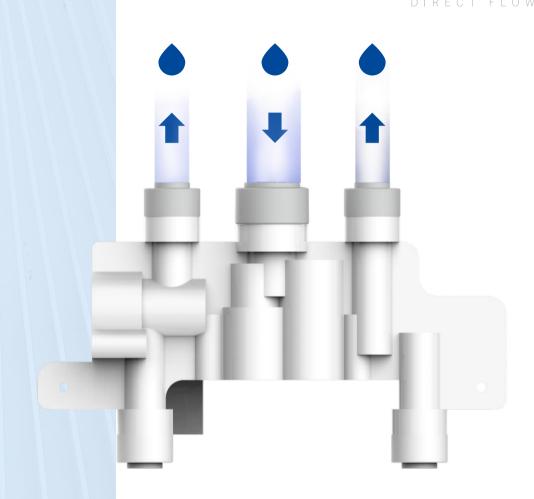

# INTEGRATED CIRCUIT

- ~ Less leaking
- ~ Less welding
- ~ Stronger seal
- ~ Easier and safer use

# HYDRAULIC, ELECTRICAL AND ELECTRONIC CONNECTIONS

- 1. Inlet
- 2. RO Water
- 3. Drain
- 4. Smart faucet
- 5. Power supply

## **HYDRAULIC**

## **DIAGRAM**