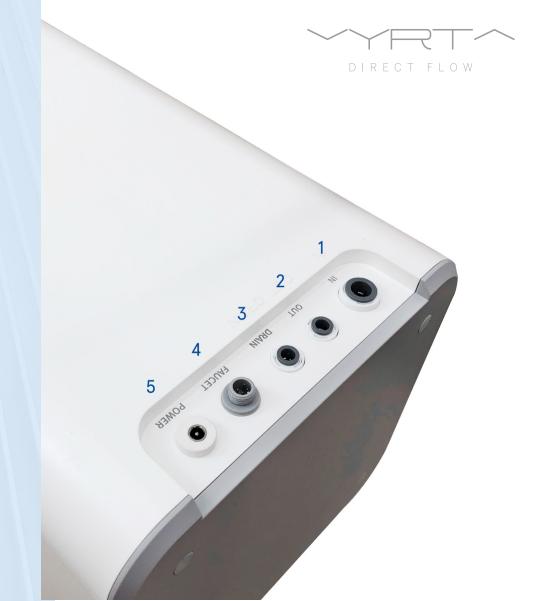

# HYDRAULIC, ELECTRICAL AND ELECTRONIC CONNECTIONS

- 1. Inlet
- 2. RO Water
- 3. Drain
- 4. Smart faucet
- 5. Power supply