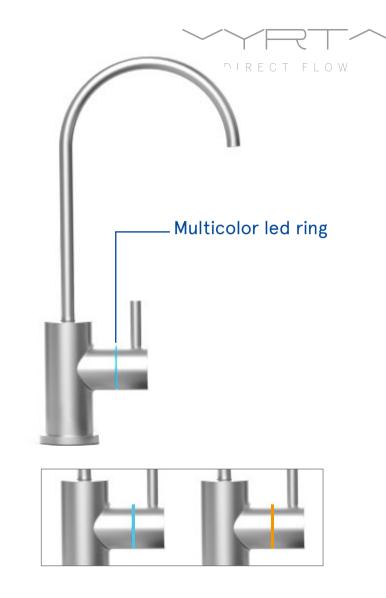

#### **SMART FAUCET**

Check the quality of the filters quickly thanks to multicolor led.

Produced water quality indicator

Permanent blue: normal

Flashing blue: flushing

Permanent orange: exhausted filters,
 poor quality water, blocked equipment

Flashing orange: equipment failure or filter change warning