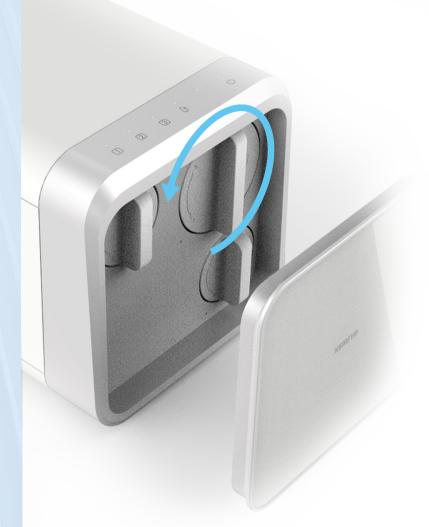

# EASY AND FAST FILTER CHANGE

# in only 3 seconds

With an easy twist and without moving the machine from its position, take out the filter and replace it with the new one and your RO will work again at 100% capacity.

Automatic filter cleaning system.