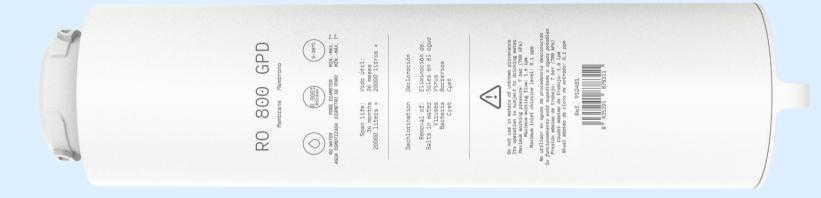

#### **MEMBRANE**

## RO

800 GPD membrane.

Maximum production and minimum rejection.

# Get ready for **savings**

- ~ CF. Carbon block prefilter with filtration 5 micron polypropylene.
- ~ RO. 800 GPD membrane.
- ~ CB. GAC carbon post filter.