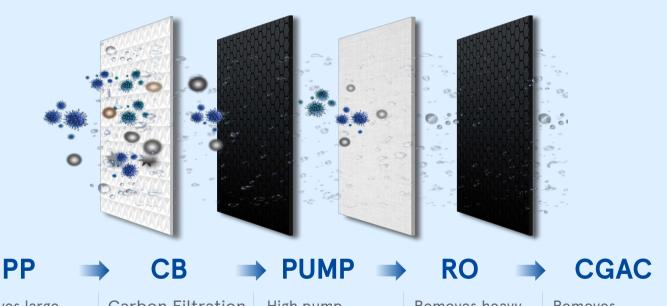

# 5 filtration stages

It removes 99,9% of heavy metals, chlorine, bacteria, organic elements, etc.

Removes large particles, sediments, oxide.

Carbon Filtration 5–10 microns. Removes 85% Chlorine. High pump pressure and high performance.

Removes heavy metals and bacteria. Removes chlorine, odour and improves the taste.

# Get ready for **savings**

- ~ CF. Carbon block prefilter with filtration 5 micron polypropylene.
- ~ RO. 800 GPD membrane.
- ~ CB. GAC carbon post filter.

## **SPECIFICATIONS**

| FILTER                | CF · PRE-FILTER CARBON + PP                       |                                                                                                                       | RO MEMBRANE                                                                                                    | CB · POST-FILTER CHARCOAL                              |
|-----------------------|---------------------------------------------------|-----------------------------------------------------------------------------------------------------------------------|----------------------------------------------------------------------------------------------------------------|--------------------------------------------------------|
| HALF                  | PP                                                | СВ                                                                                                                    | RO 800GPD                                                                                                      | СВ                                                     |
| FUNCTIONALITY         | Removal of large<br>particles,<br>sediment, rust. | Elimination of color,<br>odor, improvement<br>of taste.<br>Removal of chlorine,<br>carbon, tetrachlorine,<br>methane. | Removal of heavy<br>metals, microorganisms,<br>bacteria, pesticides<br>and antibiotics.<br>Desalination: ≥ 90% | Removal of<br>color, odor,<br>improvement of<br>taste. |
| PRECISION             | 10 microns                                        | 5 - 10 microns                                                                                                        | 0,0001 microns                                                                                                 | 10 - 20 microns                                        |
| TOTAL CAPACITY        | 6000 liters                                       |                                                                                                                       | 20.000 liters                                                                                                  | 4.000 liters                                           |
| CHANGE<br>RECOMMENDED | 12 months                                         |                                                                                                                       | 36 months                                                                                                      | 12 months                                              |