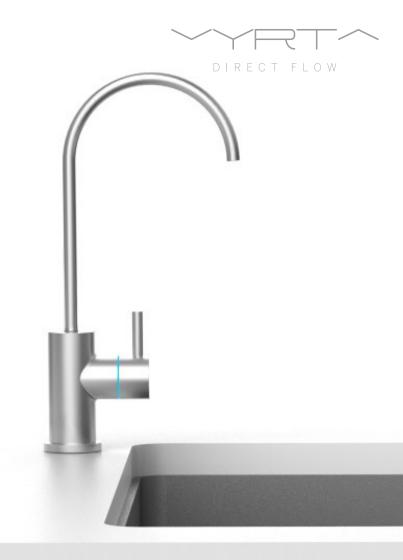

#### **SMART FAUCET**

Check the quality of the filters quickly thanks to multicolor led.

Produced water quality indicator

Permanent blue: normal

Flashing blue: flushing

Permanent orange: exhausted filters,
 poor quality water, blocked equipment

Flashing orange: equipment failure or filter change warning