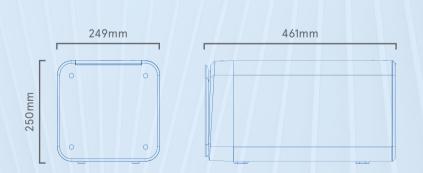

## **TECHNICAL**

# DIRECT FLOW

## **DATA SHEET**

| PRESSURE (max min.)    | 4 - 1 bar (400 - 100 kPa) |
|------------------------|---------------------------|
| TEMPERATURE (max min.) | 38 - 5 °C                 |
| TDS (max.)             | 1500 ppm                  |
| HARDNESS (max)         | 20 °HF                    |
| WEIGHT                 | 13 kg                     |
| POWER SUPPLY           | 24 VDC 5A                 |
| ADAPTADER              | 100 - 240 VAC 60 - 60 HZ  |
| PRODUCTION (max.)      | 2 - 2'2 LPM               |
| RECOVERY               | ≥ 60%                     |