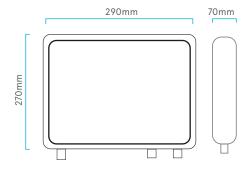

## **SPECIFICATIONS**

| OZONE GENERATION IN WATER       | 0,3 - 1,25 ppm                                                          |
|---------------------------------|-------------------------------------------------------------------------|
| MAXIMUM CHLORINE INLET          | 2 ppm                                                                   |
| MAXIMUM TDS INLET               | 1000 ppm a 2 ppm free chlorine                                          |
| INLET PRESSURE                  | 2,7 - 6,9 bar                                                           |
| INLET WATER TEMPERATURE         | 5° - 50° C                                                              |
| WORKING ENVIRONMENT TEMPERATURE | 5° - 50° C                                                              |
| WORK FLOW                       | 3 - 5 I/min. without oulet backpressure                                 |
| POWER SUPPLY                    | Transformer input:<br>AC 100-240V/60Hz<br>Transformer output: DC 12V 3A |
| MAXIMUM POWER CONSUMPTION       | 36 W                                                                    |
| OZONE GENERATION METHOD         | Corona discharge                                                        |
| TYPE OF INSTALLATION            | Wall mounting bracket included                                          |
| DIMENSIONS (mm)                 | 270 x 290 x 70                                                          |
| WEIGHT                          | Nett: 2,05 kg. / Gross: 3 kg.                                           |
| CONNECTIONS                     | Inlet: M - 3/4"<br>Washer outlet: M - 3/4"<br>Faucet outlet: M - 1/2"   |