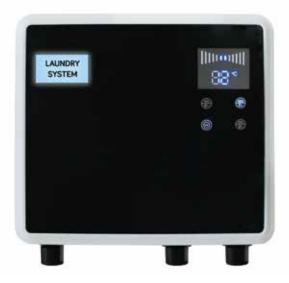

## LAUNDRY-600

(Ref. 820428)

## **SPECIFICATIONS**

| OZONE GENERATION IN WATER       | 0,3 - 1,25 ppm                                                          |
|---------------------------------|-------------------------------------------------------------------------|
| MAXIMUM CHLORINE INLET          | 2 ppm                                                                   |
| MAXIMUM TDS INLET               | 1000 ppm a 2 ppm free chlorine                                          |
| INLET PRESSURE                  | 2,7 - 6,9 bar                                                           |
| INLET WATER TEMPERATURE         | 5° - 50° C                                                              |
| WORKING ENVIRONMENT TEMPERATURE | 5° - 50° C                                                              |
| WORK FLOW                       | 3 - 5 I/min. without oulet backpressure                                 |
| POWER SUPPLY                    | Transformer input:<br>AC 100-240V/60Hz<br>Transformer output: DC 12V 3A |
| MAXIMUM POWER CONSUMPTION       | 36 W                                                                    |
| OZONE GENERATION METHOD         | Corona discharge                                                        |
| TYPE OF INSTALLATION            | Wall mounting bracket included                                          |
| DIMENSIONS (mm)                 | 270 x 290 x 70                                                          |
| WEIGHT                          | Nett: 2,05 kg. / Gross: 3 kg.                                           |
| CONNECTIONS                     | Inlet: M - 3/4"<br>Washer outlet: M - 3/4"<br>Faucet outlet: M - 1/2"   |