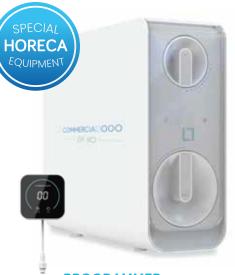

## **COMMERCIAL 1000 GPD**

(Ref.910696)

## **DESCRIPTION**

Reverse osmosis system.
Direct flow.
Low cost maintenance.
Long-lasting filters and membranes.
Great design and versatility.

## **SPECIFICATIONS**

| WEIGHT                      | 10.7 kg                             |
|-----------------------------|-------------------------------------|
| RO WATER PRODUCTION         | 2,4 lpm                             |
| REJECT                      | 1 lpm                               |
| INLET TEMPERATURE (maxmin.) | 38 °C - 5 °C                        |
| INLET TDS (max.)            | 1500 ppm                            |
| INLET PRESSURE              | 4 bar - 1 bar (400kPa - 100kPa)     |
| MEMBRANE                    | 1000 GPD                            |
| POWER SUPPLY                | 24 Vdc / 36 Vdc                     |
| EXTERNAL ADAPTER            | 230 Vac 50 / 60 hz: 24 Vdc / 36 Vdc |
| EXTERNAL PROGRAMMER         | Smart DOT.Notices and adjustments   |

STATUS

LED

HIGH EFFICIENCY RECOVERY

AQUASTOP

ELECTRONIC ADAPTER

PROGRAMMER EXTERNAL TOUCH INTELLIGENT

WLG (B-60326279), is member of the Water Quality Association.

ACREDITED BY ENAC Certif. nº 34/5200/14/0712