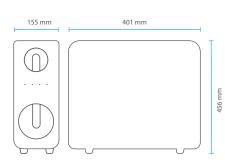

## **SPECIFICATIONS**

| WEIGHT                      | 10.7 kg                             |
|-----------------------------|-------------------------------------|
| RO WATER PRODUCTION         | 2,4 lpm                             |
| REJECT                      | 1 lpm                               |
| INLET TEMPERATURE (maxmin.) | 38 °C - 5 °C                        |
| INLET TDS (max.)            | 1500 ppm                            |
| INLET PRESSURE              | 4 bar - 1 bar (400kPa - 100kPa)     |
| MEMBRANE                    | 1000 GPD                            |
| POWER SUPPLY                | 24 Vdc / 36 Vdc                     |
| EXTERNAL ADAPTER            | 230 Vac 50 / 60 hz: 24 Vdc / 36 Vdc |
| EXTERNAL PROGRAMMER         | Smart DOT.Notices and adjustments   |